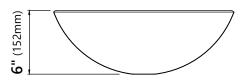

# Clear Glass Vessel Sink



## **Sink Dimensions**

Dimensions: Ø17" x 6"

#### **Features**

- Solid Tempered Glass
- Vessel Sink
- 19mm Thickness
- 1 3/4" Drain Hole Size
- Without Overflow

## CODES/STANDARDS:

#### **Product Certification**

cUPC certified, MASS Approved, ADA compliant



### Warranty

Kraus Limited Lifetime Warranty see website for details www.kraususa.com







# **PU-10**

# Pop Up Drain w/o Overflow

### **Pop Up Dimensions**

Dimensions: 8 5/8" x Ø2 5/8"

#### **Features**

- Metal Construction
- Connection 1 1/4"
- Designed to Use w/ Above-Counter Vessel Sinks without overflow
- Fits Standard 1 3/4" Drain Opening

### **Available Colors**

- Satin Nickel
- Gold
- Oil Rubbed Bronze
- Chrome
- Brushed Gold
- · Matte Black

# CODES/STANDARDS:

**Product Certification** 

cUPC

#### Warranty

Kraus Limited Lifetime Warranty see website for details www.kraususa.com





# MR-1

# **Mounting Ring**



## **Mounting Ring Dimensions**

Overall Dimensions: Ø3 1/8" x 3/8"

#### **Features**

- Brass Construction
- Designed to Use with Above Counter Vessel Sinks without Overflow
- Fits Standard Drain Assembly without Overflow

#### **Available Finis