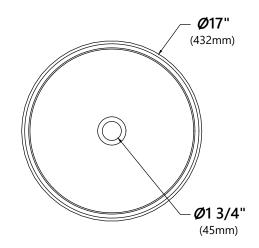

## **Sink Dimensions**

Dimensions: Ø17" x 6"

#### **Features**

- Solid Tempered Glass
- Vessel Sink
- 19mm Thickness
- 1 3/4" Drain Hole Size
- Without Overflow