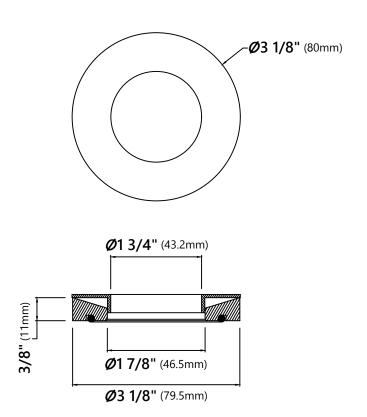

# MR-1

# **Mounting Ring**

## **Mounting Ring Dimensions**

Overall Dimensions: Ø3 1/8" x 3/8"

#### **Features**

- Brass Construction
- Designed to Use with Above Counter Vessel Sinks without Overflow
- Fits Standard Drain Assembly without Overflow