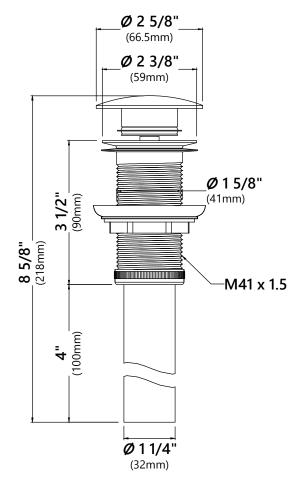

# **PU-10**

# Pop Up Drain w/o Overflow

### **Pop Up Dimensions**

Dimensions: 8 5/8" x Ø2 5/8"

#### **Features**

- Metal Construction
- Connection 1 1/4"
- Designed to Use w/ Above-Counter Vessel Sinks without overflow
- Fits Standard 1 3/4" Drain Opening