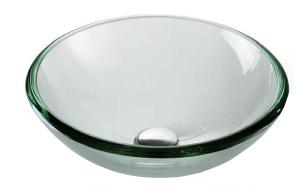

# Clear Glass Vessel Sink

## **Sink Dimensions**

Dimensions: Ø17" x 6"

#### **Features**

- Solid Tempered Glass
- Vessel Sink
- 19mm Thickness
- 1 3/4" Drain Hole Size
- Without Overflow